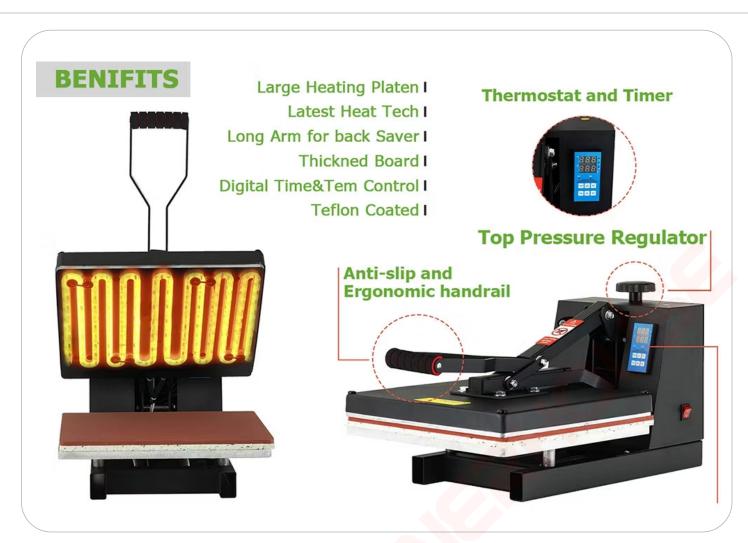

#### Features

- 15" x 15" Flat even heating area
- Constructed with steel frame.
- Adjustable digital timer
- Digital temp setting
- Power Switch, high current circuit breaker
- Press Temp: 00-500°F
- Silicone rubber Pad
- Timer/alarm starts automatically when the heat press is engaged

This Jingtong Industry heat press works great in both commercial and domestic settings, and it can perform any size job with supreme durability. The easy to use design allows for sturdy operations. When pressed down, it provides industrial strength, pressure, and even temperature, make sure the transfer to last on the garment.