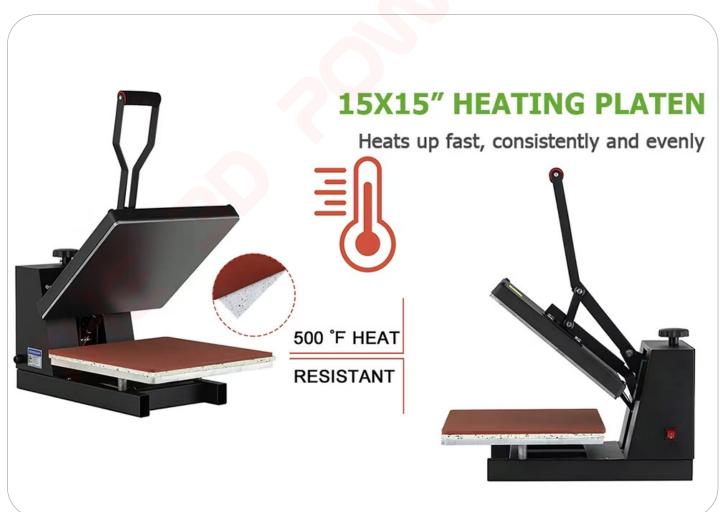

#### Features

- 15" x 15" Flat even heating area
- Constructed with steel frame.
- Adjustable digital timer
- Digital temp setting
- Power Switch, high current circuit breaker
- Press Temp: 00-500°F
- Silicone rubber Pad
- Timer/alarm starts automatically when the heat press is engaged