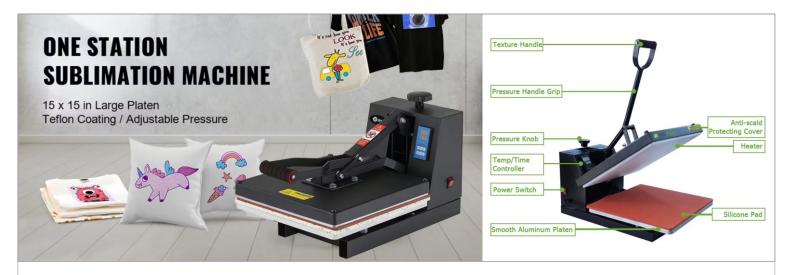

## 15 x 15 Inch Sublimation Heat Press Transfer Printing Machine

Industrial Quality Digital 15 x 15 T Shirt Heat Press Machine for Sublimation - Black

This 15x15 inch industrial-quality digital heat press machine is ideal for applying transfers, letters, numbers and images on T-Shirts, garments, bags, mouse mats, jigsaw puzzles, id bags, ceramic tiles and other items. Compact, upward opening and saves space, easy to operate and provides professional results.

#### Features

- 15" x 15" Flat even heating area
- Constructed with steel frame.
- Adjustable digital timer
- Digital temp setting
- Power Switch, high current circuit breaker
- Press Temp: 00-500°F
- Silicone rubber Pad
- Timer/alarm starts automatically when the heat press is engaged