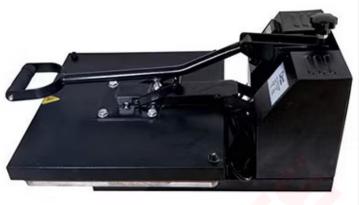

## 15 x 15 Inch Sublimation Heat Press Transfer Printing Machine

Industrial Quality Digital 15 x 15 T Shirt Heat Press Machine for Sublimation - Black

This 15x15 inch industrial-quality digital heat press machine is ideal for applying transfers, letters, numbers and images on T-Shirts, garments, bags, mouse mats, jigsaw puzzles, id bags, ceramic tiles and other items. Compact, upward opening and saves space, easy to operate and provides professional results.

#### Features

- 15" x 15" Flat even heating area
- Constructed with steel frame.
- Adjustable digital timer
- Digital temp setting
- Power Switch, high current circuit breaker
- Press Temp: 00-500°F
- Silicone rubber Pad
- Timer/alarm starts automatically when the heat press is engaged