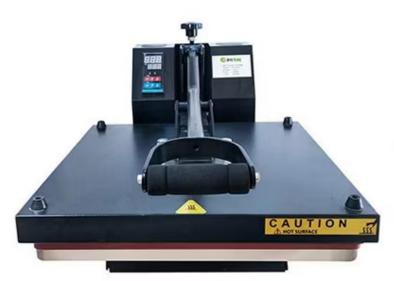

## 15 x 15 Inch Sublimation Heat Press Transfer Printing Machine

Industrial Quality Digital 15 x 15 T Shirt Heat Press Machine for Sublimation - Black

This 15x15 inch industrial-quality digital heat press machine is ideal for applying transfers, letters, numbers and images on T-Shirts, garments, bags, mouse mats, jigsaw puzzles, id bags, ceramic tiles and other items. Compact, upward opening and saves space, easy to operate and provides professional results.

#### Features

- 15" x 15" Flat even heating area
- Constructed with steel frame.
- Adjustable digital timer
- Digital temp setting
- Power Switch, high current circuit breaker
- Press Temp: 00-500°F
- Silicone rubber Pad
- Timer/alarm starts automatically when the heat press is engaged