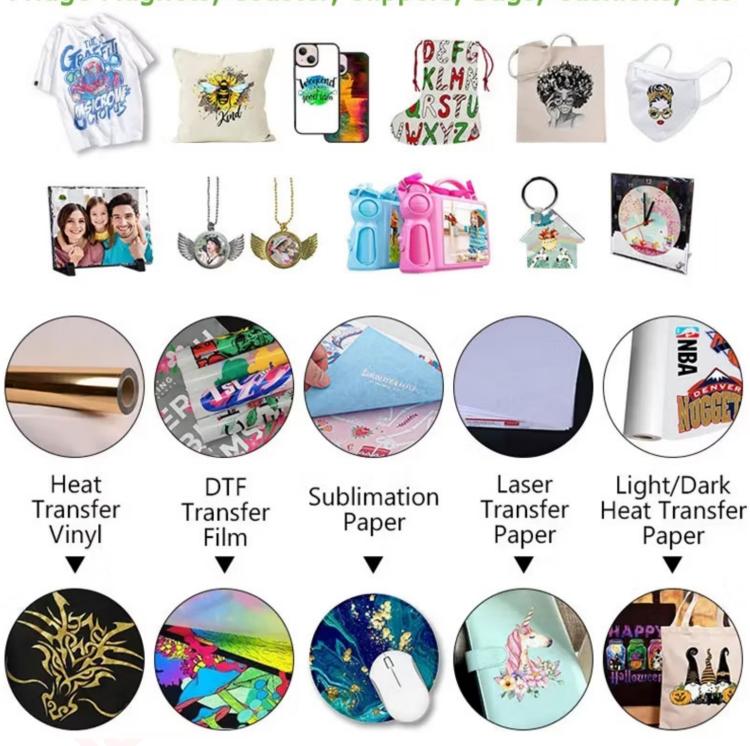

## Wide Application

Used for T-shirt, Puzzle, Mouse pad, Aluminum sheet, Fridge Magnets, Coaster, Slippers, Bags, Cushions, etc

This The 3D Powerhouse heat press works great in both commercial and domestic settings, and it can perform any size job with supreme durability.