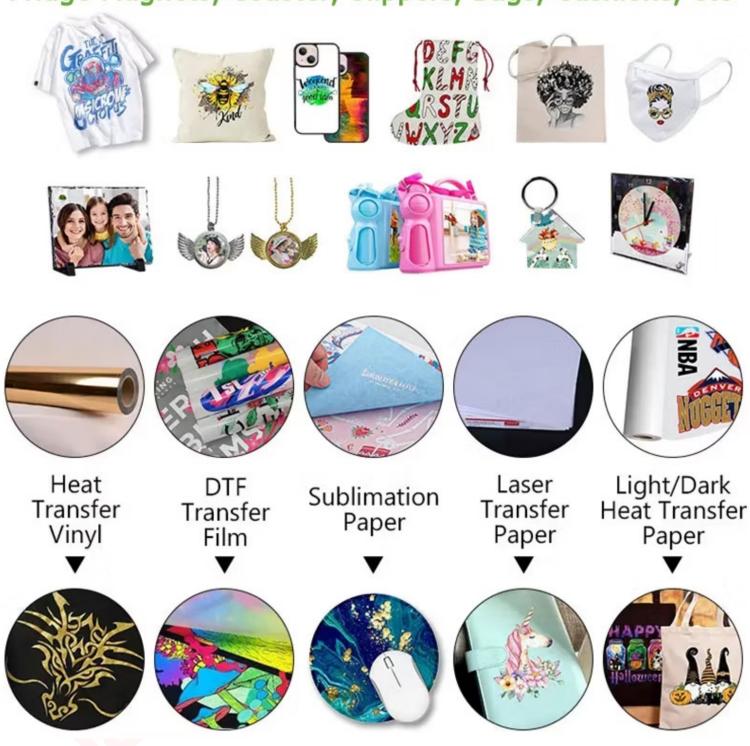

# Wide Application

Used for T-shirt, Puzzle, Mouse pad, Aluminum sheet, Fridge Magnets, Coaster, Slippers, Bags, Cushions, etc

This The 3D Powerhouse heat press works great in both commercial and domestic settings, and it can perform any size job with supreme durability.