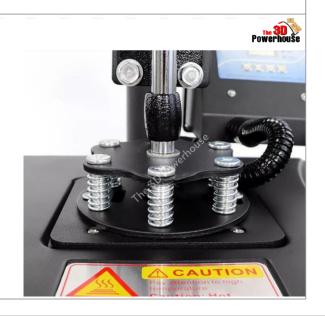

- Digital integrated circuit, artificial intelligence, combined control of temperature and time.
- Small size, light weight and fashionable appearance.
- Digital LCD board, easy to read and control accurately, which makes it more convenient for adjustment.
- Time setting for intelligent control for the constant temperature.
- The hot-resistant silicon rubber can adjust the general pressure, avoiding the distortion of objects even when achieve at 430°F(221°C).
- Heat preservation to shorten the time for next-time warming up.
- The heating board and calefaction board are integrated, which is safer, more durable and balanced when heating.

## Feature:

- Solid steel welded framework
- Digital Temperature & Time Control
- Baked with Teflon coating
- Accommodates up to 15mm thick
- 1 year warranty on entire press
- Strong carton package
- Cash on Delivery Available