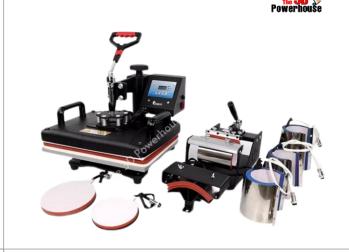

# 5 in 1 Sublimation Mug T-Shirt Heat Press **Transfer Printing Machine**

The simple machine makes transferring your images to T-shirt, jeans, pillow cases, jigsaw, mouse pads, ceramic tiles etc any flat surface. Also 11oz mug,12oz conical mug,17oz conical mug,8inch,10inch plate, cap.

## Product Includes:

- 1. Flat heat press
- 2. Mug press,11oz
- 3. Cap press
- 4. Plate press 8 Inch
- 5. Plate press 10 Inch
- 6. Power Cable
- 7. User Manual

# Sublimation machine and blanks throw pillow schoolbag Plain t-shirt Canvas shopping bag Heat press machine key chain canvas wallet phone case pocket mirror Mouse pad glass photo rock photo 17oz 11oz 12oz Heat press machine accessories Sublimation coated mugs Heat sensitive mug 10oz mug mat 12oz conical mug mat 17oz conical mug mat 9cm(W)\*6.2cm(W)\* 8.8cm(W)\*6.3cm(W)\* 6.6\*7.6cm Acceptable mugs' diameter 15.3cm(H) conical mug 10cm(H) conical mug Cap heating part 8" Plate heating part 10" Plate heating part Freesus Polyester net cap 8" coated plate 10" coated plate