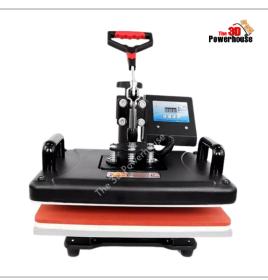

# 5 in 1 Sublimation Mug T-Shirt Heat Press **Transfer Printing Machine**

The simple machine makes transferring your images to T-shirt, jeans, pillow cases, jigsaw, mouse pads, ceramic tiles etc any flat surface. Also 11oz mug,12oz conical mug,17oz conical mug,8inch,10inch plate, cap.

## Product Includes:

- 1. Flat heat press
- 2. Mug press,11oz
- 3. Cap press
- 4. Plate press 8 Inch
- 5. Plate press 10 Inch
- 6. Power Cable
- 7. User Manual