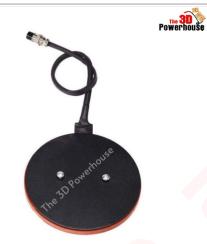

## Product Includes:

- 1. Flat heat press
- 2. Mug press,11oz
- 3. Cap press
- 4. Plate press 8 Inch
- 5. Plate press 10 Inch
- 6. Power Cable
- 7. User Manual

# Sublimation machine and blanks throw pillow schoolbag Plain t-shirt Canvas shopping bag Heat press machine key chain canvas wallet phone case pocket mirror Mouse pad glass photo rock photo 17oz 11oz 12oz Heat press machine accessories Sublimation coated mugs Heat sensitive mug 10oz mug mat 12oz conical mug mat 17oz conical mug mat 9cm(W)\*6.2cm(W)\* 8.8cm(W)\*6.3cm(W)\* 6.6\*7.6cm Acceptable mugs' diameter 15.3cm(H) conical mug 10cm(H) conical mug Cap heating part 8" Plate heating part 10" Plate heating part Freesus Polyester net cap 8" coated plate 10" coated plate