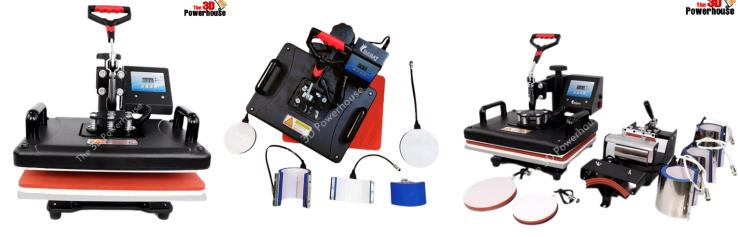

# 5 in 1 Sublimation Mug T-Shirt Heat Press **Transfer Printing Machine**

The simple machine makes transferring your images to T-shirt, jeans, pillow cases, jigsaw, mouse pads, ceramic tiles etc any flat surface. Also 11oz mug,12oz conical mug,17oz conical mug,8inch,10inch plate, cap.

## Product Includes:

- 1. Flat heat press
- 2. Mug press,11oz
- 3. Cap press
- 4. Plate press 8 Inch
- 5. Plate press 10 Inch
- 6. Power Cable
- 7. User Manual

# Sublimation machine and blanks throw pillow schoolbag Plain t-shirt Canvas shopping bag Heat press machine key chain canvas wallet phone case pocket mirror Mouse pad glass photo rock photo 17oz 11oz 12oz Heat press machine accessories Sublimation coated mugs Heat sensitive mug 10oz mug mat 12oz conical mug mat 17oz conical mug mat 9cm(W)\*6.2cm(W)\* 8.8cm(W)\*6.3cm(W)\* 6.6\*7.6cm Acceptable mugs' diameter 15.3cm(H) conical mug 10cm(H) conical mug Cap heating part 8" Plate heating part 10" Plate heating part Freesus Polyester net cap 8" coated plate 10" coated plate