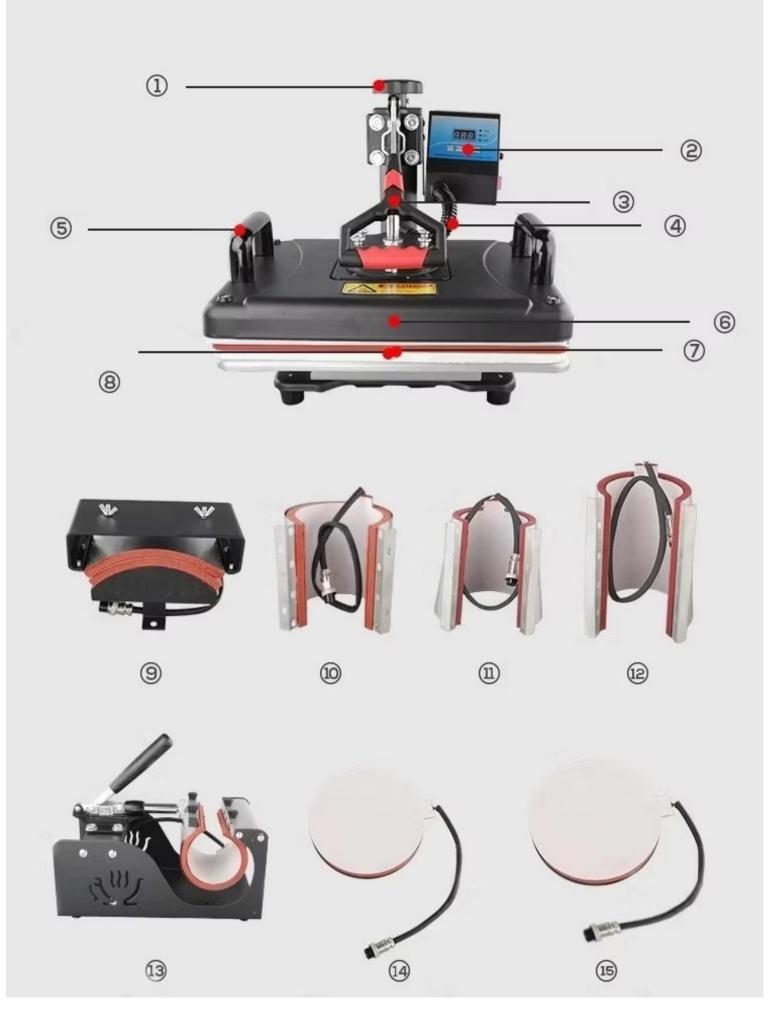

# Machine Accessories Analysis

## Product Includes:

- 1. Flat heat press
- 2. Mug press,11oz
- 3. Cap press
- 4. Plate press 8 Inch
- 5. Plate press 10 Inch
- 6. Power Cable
- 7. User Manual

# Sublimation machine and blanks throw pillow schoolbag Plain t-shirt Canvas shopping bag Heat press machine key chain canvas wallet phone case pocket mirror Mouse pad glass photo rock photo 17oz 11oz 12oz Heat press machine accessories Sublimation coated mugs Heat sensitive mug 10oz mug mat 12oz conical mug mat 17oz conical mug mat 9cm(W)\*6.2cm(W)\* 8.8cm(W)\*6.3cm(W)\* 6.6\*7.6cm Acceptable mugs' diameter 15.3cm(H) conical mug 10cm(H) conical mug Cap heating part 8" Plate heating part 10" Plate heating part Freesus Polyester net cap 8" coated plate 10" coated plate