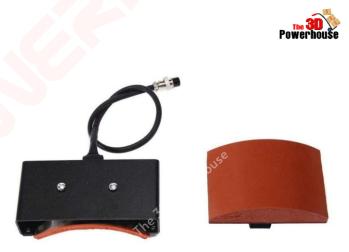

## Product Includes:

- 1. Flat heat press
- 2. Mug press,11oz
- 3. Cap press
- 4. Plate press 8 Inch
- 5. Plate press 10 Inch
- 6. Power Cable
- 7. User Manual

# Sublimation machine and blanks throw pillow schoolbag Plain t-shirt Canvas shopping bag Heat press machine key chain canvas wallet phone case pocket mirror Mouse pad glass photo rock photo 17oz 11oz 12oz Heat press machine accessories Sublimation coated mugs Heat sensitive mug 10oz mug mat 12oz conical mug mat 17oz conical mug mat 9cm(W)\*6.2cm(W)\* 8.8cm(W)\*6.3cm(W)\* 6.6\*7.6cm Acceptable mugs' diameter 15.3cm(H) conical mug 10cm(H) conical mug Cap heating part 8" Plate heating part 10" Plate heating part Freesus Polyester net cap 8" coated plate 10" coated plate