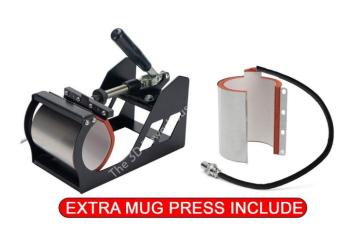

## Product Includes:

- 1. Flat heat press
- 2. Mug press,11oz
- 3. Cap press
- 4. Plate press 8 Inch
- 5. Plate press 10 Inch
- 6. Power Cable
- 7. User Manual