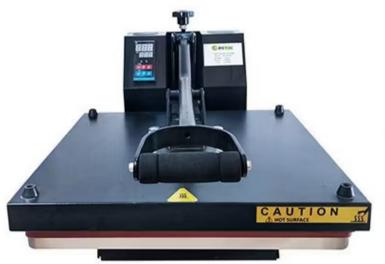

# 16 X 24 Sublimation Heat Press Transfer Printing Machine

Heat press machine is designed for printing textiles, t-shirts, mouse pads, puzzles, ceramic tiles, sublimation mug, and other flat surfaces items by using the flex, flocking, transfer printing paper, sublimation etc.

Manual Cost-Effective Heat Press Machine Heat Transfer Printing Machine Advantage

- 1. Twist Knob: Adjust pressure by twist the knob for more even printing
- 2. LCD Controller: Clear show temperature and time in one controller, pressure button can be used easily
- 3. Heating Platen: This professional fitted non-stick cover slips snugly over the upper heat press platen, making it easy to protect your heat platen and garments, it also reduces wear and tear on your heat press. Essential for proper and consistent heat below heat transfers to assure better heat printing.
- 4. Manual Model Aluminium Heat Plate Bottom better than steel bottom, more durable.
- 5. Heavy Structure for Long Life-Time Use.

T-shirts, mouse pads, puzzles, ceramic tiles, sublimation mug, and other flat surfaces items by using the flex, flocking, transfer printing paper, sublimation etc.

| Basic Info.    |                             |                     |                        |
|----------------|-----------------------------|---------------------|------------------------|
| Model NO.      | 16 x 24 Flat Heat Press     | Туре                | Heat Transfer Printing |
| Plate          | Heat Transfer Printing      | Structure           | Platen Press           |
| Color & Page   | Multi-Colour Printing Press | Species             | Intermittent           |
| Printing Speed | 7.5CPI                      | Transport Package   | Master Carton          |
| Specification  | 69.2x68.5x40.5cm            | Trademark           | The 3D Powerhouse      |
| Origin         | China                       | Production Capacity | 5000 Units Per Month   |