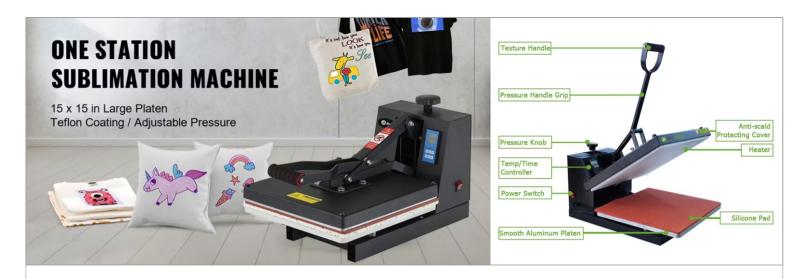

# 15 x 15 Inch Sublimation Heat Press Transfer Printing Machine

Industrial Quality Digital 15 x 15 T Shirt Heat Press Machine for Sublimation - Black

This 15x15 inch industrial-quality digital heat press machine is ideal for applying transfers, letters, numbers and images on T-Shirts, garments, bags, mouse mats, jigsaw puzzles, id bags, ceramic tiles and other items. Compact, upward opening and saves space, easy to operate and provides professional results.

This Jingtong Industry heat press works great in both commercial and domestic settings, and it can perform any size job with supreme durability. The easy to use design allows for sturdy operations. When pressed down, it provides industrial strength, pressure, and even temperature, make sure the transfer to last on the garment.

#### **Features**

- 15" x 15" Flat even heating area
- Constructed with steel frame.
- Adjustable digital timer
- Digital temp setting
- Power Switch, high current circuit breaker
- Press Temp: 00-500°F
- Silicone rubber Pad
- Timer/alarm starts automatically when the heat press is engaged