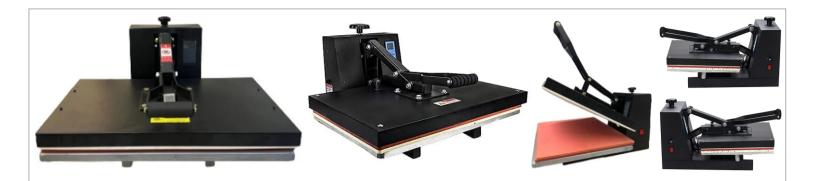

# 15 x 15 Inch Sublimation Heat Press Transfer Printing Machine

Industrial Quality Digital 15 x 15 T Shirt Heat Press Machine for Sublimation - Black

This 15x15 inch industrial-quality digital heat press machine is ideal for applying transfers, letters, numbers and images on T-Shirts, garments, bags, mouse mats, jigsaw puzzles, id bags, ceramic tiles and other items. Compact, upward opening and saves space, easy to operate and provides professional results.

This Jingtong Industry heat press works great in both commercial and domestic settings, and it can perform any size job with supreme durability. The easy to use design allows for sturdy operations. When pressed down, it provides industrial strength, pressure, and even temperature, make sure the transfer to last on the garment.