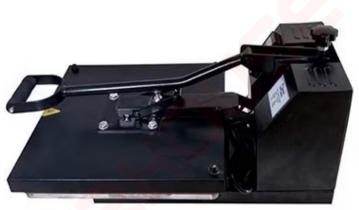

#### **Press Handle**

Tough material handle cover, more comfortable, easy to press.

**Details** 

02

#### **Digital Controller**

Intelligent SCREEN TOUCH controller accurate time&temp reading, better experience.

Details 03

#### Aluminium Heat Plate

Teflon coated aluminium heat plate, more even heating and smoothier surface.

Heat Press Body Color May Vary\*

LONGER PRESS HANDLE PREVENT SCALD

UNIQUE BLUE COLOR LIGHT EASY TO READ AND DISTINGUISH

SUPER LARGE OPENING ANGLE PREVENT SCALD, EASY TO PLACE MATERIAL.

ALUMINIUM HEAT PLATE MORE EVEN HEATING SMOOTHIER SURFACE

MODEL ZT-HPC480-3RED-L PLATE SIZE 40\*60CM TIME RANGE 0-999S

TEMP RANGE 0-250°C VOLTAGE 110V/220V GROSS WEIGHT 34KG