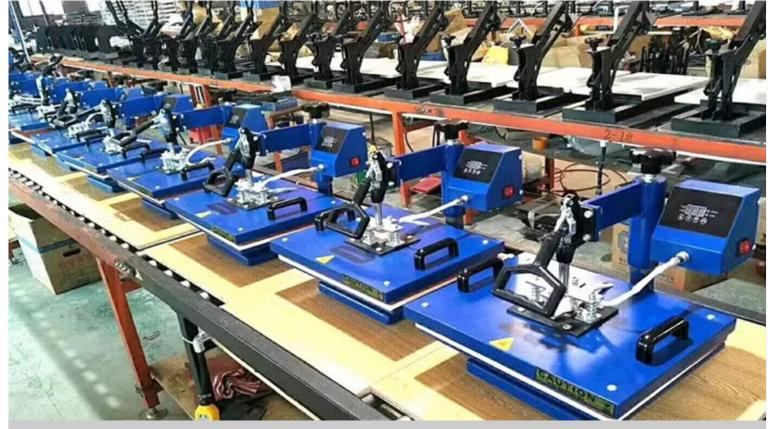

# 16 X 24 Sublimation Heat Press Transfer Printing Machine

Heat press machine is designed for printing textiles, t-shirts, mouse pads, puzzles, ceramic tiles, sublimation mug, and other flat surfaces items by using the flex, flocking, transfer printing paper, sublimation etc.

Manual Cost-Effective Heat Press Machine Heat Transfer Printing Machine Advantage

- 1. Twist Knob: Adjust pressure by twist the knob for more even printing
- 2. LCD Controller: Clear show temperature and time in one controller, pressure button can be used easily
- 3. Heating Platen: This professional fitted non-stick cover slips snugly over the upper heat press platen, making it easy to protect your heat platen and garments, it also reduces wear and tear on your heat press. Essential for proper and consistent heat below heat transfers to assure better heat printing.
- 4. Manual Model Aluminium Heat Plate Bottom better than steel bottom, more durable.
- 5. Heavy Structure for Long Life-Time Use.

#### Machine Application:

The Heat Press Machine features digital temperature and timing controls for t-shirt, label, easy pressure adjustments and a soft mesh heating element for full wraps on even inconsistent surfaces.