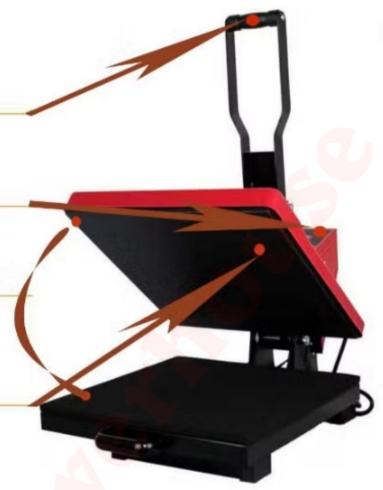

#### **Press Handle**

Tough material handle cover, more comfortable, easy to press.

**Details** 

02

#### **Digital Controller**

Intelligent SCREEN TOUCH controller accurate time&temp reading, better experience.

Details 03

#### Aluminium Heat Plate

Teflon coated aluminium heat plate, more even heating and smoothier surface.

Heat Press Body Color May Vary\*

LONGER PRESS HANDLE PREVENT SCALD

UNIQUE BLUE COLOR LIGHT EASY TO READ AND DISTINGUISH

SUPER LARGE OPENING ANGLE PREVENT SCALD, EASY TO PLACE MATERIAL.

ALUMINIUM HEAT PLATE MORE EVEN HEATING SMOOTHIER SURFACE

MODEL ZT-HPC480-3RED-L PLATE SIZE 40\*60CM TIME RANGE 0-999S

TEMP RANGE 0-250°C VOLTAGE 110V/220V GROSS WEIGHT 34KG