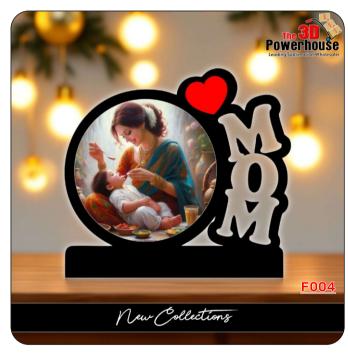

e.



Heat Press Body Color May Vary\*



LONGER PRESS HANDLE PREVENT SCALD

UNIQUE BLUE COLOR LIGHT EASY TO READ AND DISTINGUISH

SUPER LARGE OPENING ANGLE PREVENT SCALD, EASY TO PLACE MATERIAL.

ALUMINIUM HEAT PLATE MORE EVEN HEATING SMOOTHIER SURFACE



MODEL ZT-HPC480-3RED-L PLATE SIZE 40\*60CM TIME RANGE 0-999S

TEMP RANGE 0-250°C VOLTAGE 110V/220V GROSS WEIGHT 34KG

POWER 2000W PACKING SIZE 69\*68\*41CM

#### **Wide Application**

Used for T-shirt, Puzzle, Mouse pad, Aluminum sheet, Fridge Magnets, Coaster, Slippers, Bags, Cushions, etc







# SUBLIMATION TROPHIES















# **Sublimation Tropies**

+91 7219271026 / 8208960942













# **Sublimation Tropies**

© +91 7219271026 / 8208960942











New Design Coming Soon... T R O P

+91 7219271026 / 8208960942













+91 7219271026 / 8208960942













© +91 7219271026 / 8208960942













© +91 7219271026 / 8208960942











New Design Coming Soon...