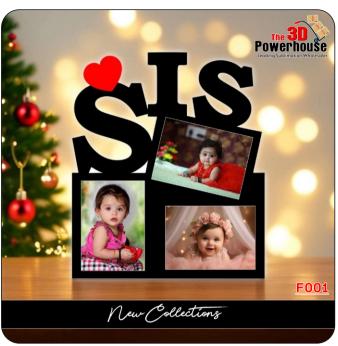

surface.



Heat Press Body Color May Vary\*



LONGER PRESS HANDLE PREVENT SCALD

UNIQUE BLUE COLOR LIGHT EASY TO READ AND DISTINGUISH

SUPER LARGE OPENING ANGLE PREVENT SCALD, EASY TO PLACE MATERIAL.

ALUMINIUM HEAT PLATE MORE EVEN HEATING SMOOTHIER SURFACE



MODEL ZT-HPC480-3RED-L PLATE SIZE 40\*60CM TIME RANGE 0-999S

TEMP RANGE 0-250°C VOLTAGE 110V/220V GROSS WEIGHT 34KG

POWER 2000W PACKING SIZE 69\*68\*41CM

#### **Wide Application**

Used for T-shirt, Puzzle, Mouse pad, Aluminum sheet, Fridge Magnets, Coaster, Slippers, Bags, Cushions, etc







# SUBLIMATION TROPHIES















# **Sublimation Tropies**

+91 7219271026 / 8208960942













# **Sublimation Tropies**

© +91 7219271026 / 8208960942











New Design Coming Soon... T R O P

+91 7219271026 / 8208960942













+91 7219271026 / 8208960942













© +91 7219271026 / 8208960942













© +91 7219271026 / 8208960942











New Design Coming Soon...