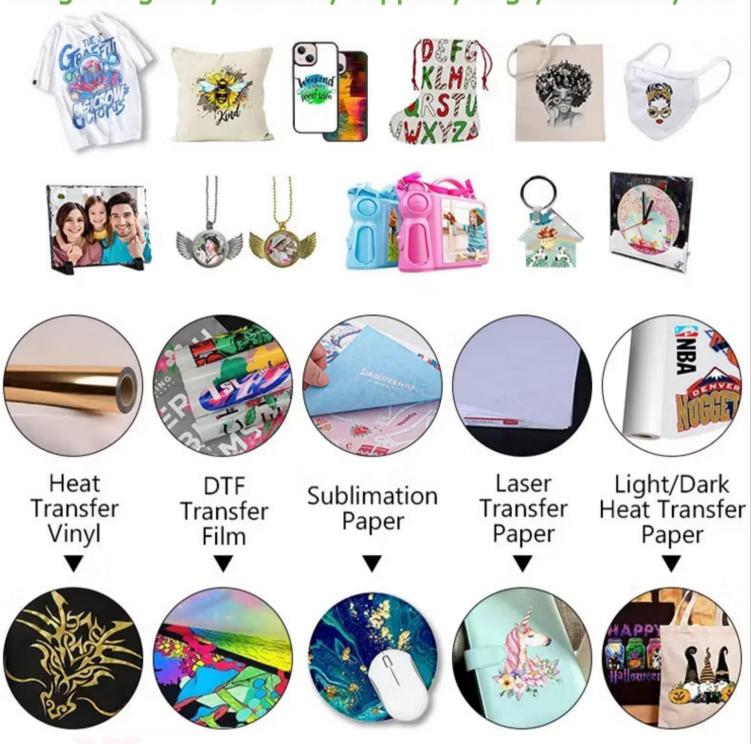

#### Sublimation machine and blanks Plain t-shirt throw pillow schoolbag Canvas shopping bag Heat press machine canvas wallet phone case pocket mirror crystal MDF board rock photo Mouse pad glass photo 17oz 11oz 12oz Heat press machine accessories Sublimation coated mugs Heat sensitive mug 10oz mug mat 12oz conical mug mat 17oz conical mug mat 9cm(W)\*6.2cm(W)\* 8.8cm(W)\*6.3cm(W)\* Acceptable mugs' diameter 6.6\*7.6cm 10cm(H) conical mug 15.3cm(H) conical mug Cap heating part 8" Plate heating part 10" Plate heating part 8" coated plate Polyester net cap 10" coated plate

#### **Wide Application**

Used for T-shirt, Puzzle, Mouse pad, Aluminum sheet, Fridge Magnets, Coaster, Slippers, Bags, Cushions, etc

#### **Wide Application**

Used for T-shirt, Puzzle, Mouse pad, Aluminum sheet, Fridge Magnets, Coaster, Slippers, Bags, Cushions, etc

www.the3dpowerhouse.com