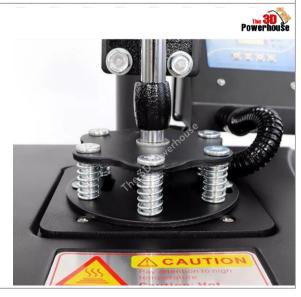

### 5 in 1 Sublimation Mug T-Shirt Heat Press **Transfer Printing Machine**

The simple machine makes transferring your images to T-shirt, jeans, pillow cases, jigsaw, mouse pads, ceramic tiles etc any flat surface. Also 11oz mug,12oz conical mug,17oz conical mug,8inch,10inch plate, cap.

- Digital integrated circuit, artificial intelligence, combined control of temperature and time.
- Small size, light weight and fashionable appearance.
- Digital LCD board, easy to read and control accurately, which makes it more convenient for adjustment.
- Time setting for intelligent control for the constant temperature.
- The hot-resistant silicon rubber can adjust the general pressure, avoiding the distortion of objects even when achieve at 430°F(221°C).
- Heat preservation to shorten the time for next-time warming up.
- The heating board and calefaction board are integrated, which is safer, more durable and balanced when heating.

#### Feature:

- Solid steel welded framework
- Digital Temperature & Time Control
- Baked with Teflon coating
- Accommodates up to 15mm thick
- 1 year warranty on entire press
- Strong carton package
- Cash on Delivery Available