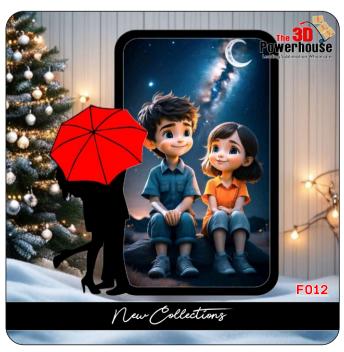

GER PRESS HANDLE PREVENT SCALD

UNIQUE BLUE COLOR LIGHT EASY TO READ AND DISTINGUISH

SUPER LARGE OPENING ANGLE PREVENT SCALD, EASY TO PLACE MATERIAL.

ALUMINIUM HEAT PLATE MORE EVEN HEATING SMOOTHIER SURFACE



MODEL ZT-HPC480-3RED-L PLATE SIZE 40\*60CM TIME RANGE 0-999S

TEMP RANGE 0-250°C VOLTAGE 110V/220V GROSS WEIGHT 34KG

POWER 2000W PACKING SIZE 69\*68\*41CM

#### **Wide Application**

Used for T-shirt, Puzzle, Mouse pad, Aluminum sheet, Fridge Magnets, Coaster, Slippers, Bags, Cushions, etc







# SUBLIMATION TROPHIES















# **Sublimation Tropies**

+91 7219271026 / 8208960942













# **Sublimation Tropies**

© +91 7219271026 / 8208960942











New Design Coming Soon... T R O P

+91 7219271026 / 8208960942













+91 7219271026 / 8208960942













© +91 7219271026 / 8208960942













© +91 7219271026 / 8208960942











New Design Coming Soon...