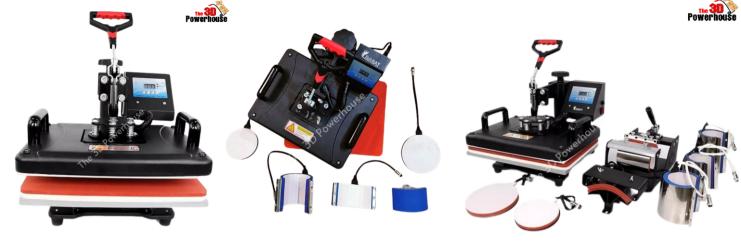

### 5 in 1 Sublimation Mug T-Shirt Heat Press **Transfer Printing Machine**

The simple machine makes transferring your images to T-shirt, jeans, pillow cases, jigsaw, mouse pads, ceramic tiles etc any flat surface. Also 11oz mug,12oz conical mug,17oz conical mug,8inch,10inch plate, cap.

#### Product Includes:

- 1. Flat heat press
- 2. Mug press,11oz
- 3. Cap press
- 4. Plate press 8 Inch
- 5. Plate press 10 Inch
- 6. Power Cable
- 7. User Manual