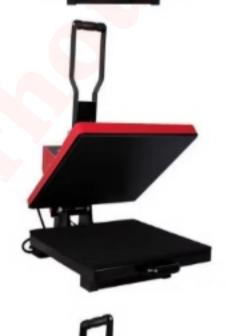

# 15 x 15 Inch Sublimation Heat Press Transfer Printing Machine

Industrial Quality Digital 15 x 15 T Shirt Heat Press Machine for Sublimation - Black

This 15x15 inch industrial-quality digital heat press machine is ideal for applying transfers, letters, numbers and images on T-Shirts, garments, bags, mouse mats, jigsaw puzzles, id bags, ceramic tiles and other items. Compact, upward opening and saves space, easy to operate and provides professional results.

This Jingtong Industry heat press works great in both commercial and domestic settings, and it can perform any size job with supreme durability. The easy to use design allows for sturdy operations. When pressed down, it provides industrial strength, pressure, and even temperature, make sure the transfer to last on the garment.