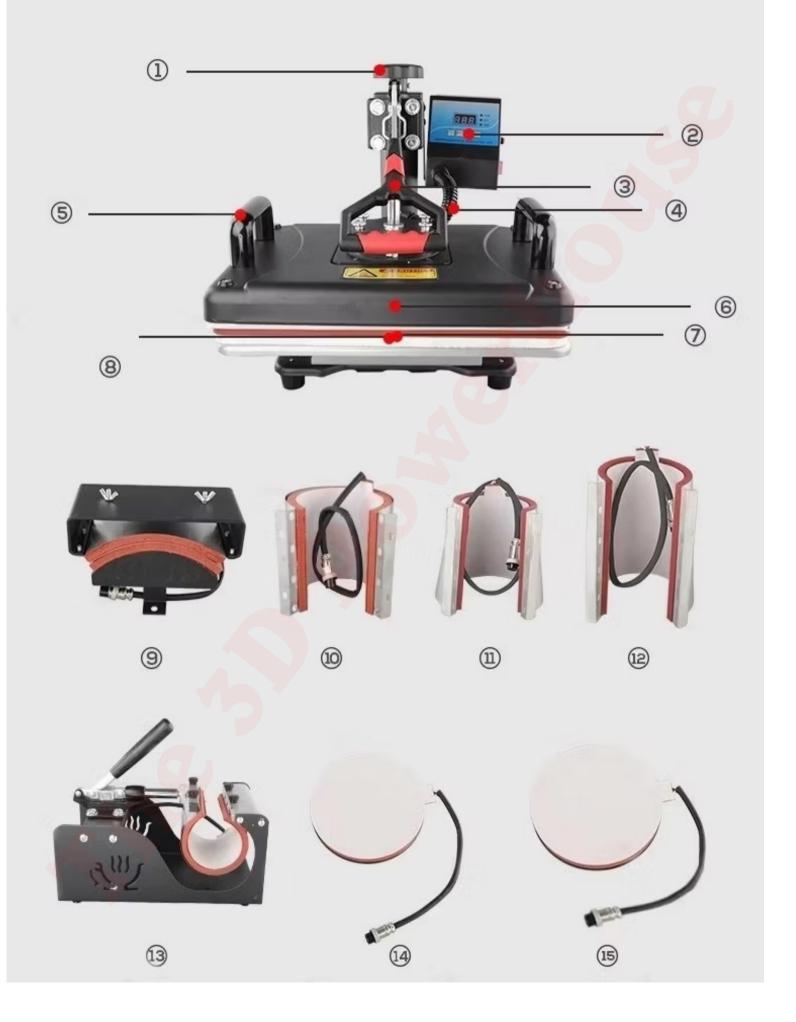

### Machine Accessories Analysis

#### Product Includes:

- 1. Flat heat press
- 2. Mug press,11oz
- 3. Cap press
- 4. Plate press 8 Inch
- 5. Plate press 10 Inch
- 6. Power Cable
- 7. User Manual