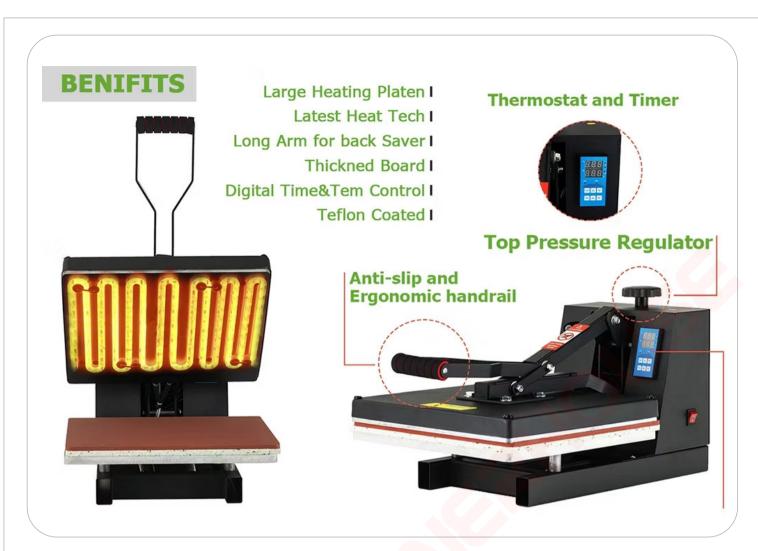

#### **Features**

- 15" x 15" Flat even heating area
- Constructed with steel frame.
- Adjustable digital timer
- Digital temp setting
- Power Switch, high current circuit breaker
- Press Temp: 00-500°F
- Silicone rubber Pad
- Timer/alarm starts automatically when the heat press is engaged

#### **Press Handle**

Tough material handle cover, more comfortable, easy to press.

**Details** 

02

#### **Digital Controller**

Intelligent SCREEN TOUCH controller accurate time&temp reading, better experience.

Details 03

#### Aluminium Heat Plate

Teflon coated aluminium heat plate, more even heating and smoothier surface.

Heat Press Body Color May Vary\*

LONGER PRESS HANDLE PREVENT SCALD

UNIQUE BLUE COLOR LIGHT EASY TO READ AND DISTINGUISH