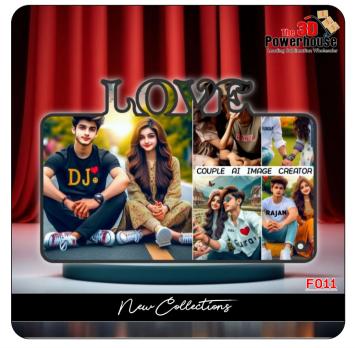

ONGER PRESS HANDLE PREVENT SCALD

UNIQUE BLUE COLOR LIGHT EASY TO READ AND DISTINGUISH

SUPER LARGE OPENING ANGLE PREVENT SCALD, EASY TO PLACE MATERIAL.

ALUMINIUM HEAT PLATE MORE EVEN HEATING SMOOTHIER SURFACE



MODEL ZT-HPC480-3RED-L PLATE SIZE 40\*60CM TIME RANGE 0-999S

TEMP RANGE 0-250°C VOLTAGE 110V/220V GROSS WEIGHT 34KG

POWER 2000W PACKING SIZE 69\*68\*41CM

#### **Wide Application**

Used for T-shirt, Puzzle, Mouse pad, Aluminum sheet, Fridge Magnets, Coaster, Slippers, Bags, Cushions, etc







# SUBLIMATION TROPHIES















# **Sublimation Tropies**

+91 7219271026 / 8208960942













# **Sublimation Tropies**

© +91 7219271026 / 8208960942











New Design Coming Soon... T R O P

+91 7219271026 / 8208960942













+91 7219271026 / 8208960942













© +91 7219271026 / 8208960942













© +91 7219271026 / 8208960942











New Design Coming Soon...