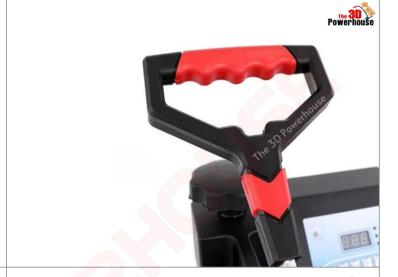

#### **Press Handle**

Tough material handle cover, more comfortable, easy to press.

**Details** 

02