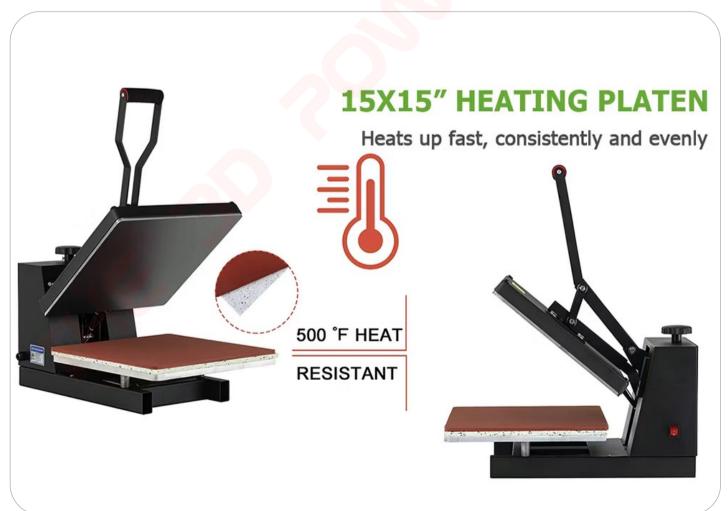

#### **Features**

- 15" x 15" Flat even heating area
- Constructed with steel frame.
- Adjustable digital timer
- Digital temp setting
- Power Switch, high current circuit breaker
- Press Temp: 00-500°F
- Silicone rubber Pad
- Timer/alarm starts automatically when the heat press is engaged