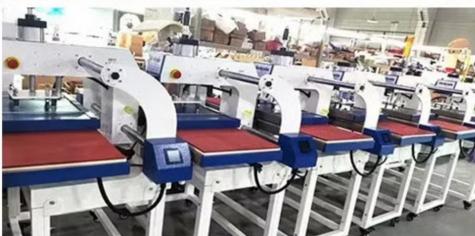

# 15 x 15 Inch Sublimation Heat Press Transfer Printing Machine

Industrial Quality Digital 15 x 15 T Shirt Heat Press Machine for Sublimation - Black

This 15x15 inch industrial-quality digital heat press machine is ideal for applying transfers, letters, numbers and images on T-Shirts, garments, bags, mouse mats, jigsaw puzzles, id bags, ceramic tiles and other items. Compact, upward opening and saves space, easy to operate and provides professional results.

This Jingtong Industry heat press works great in both commercial and domestic settings, and it can perform any size job with supreme durability. The easy to use design allows for sturdy operations. When pressed down, it provides industrial strength, pressure, and even temperature, make sure the transfer to last on the garment.