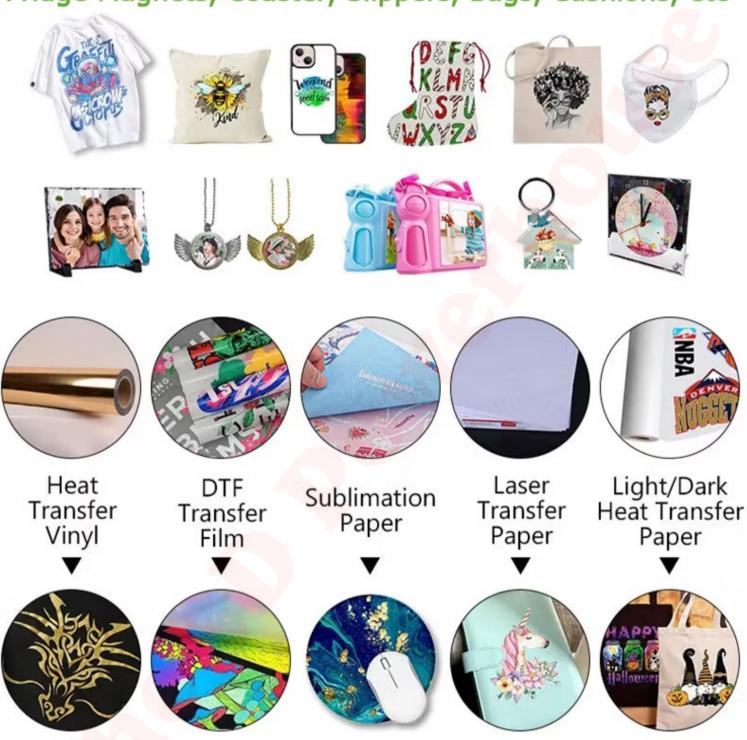

#### **Wide Application**

Used for T-shirt, Puzzle, Mouse pad, Aluminum sheet, Fridge Magnets, Coaster, Slippers, Bags, Cushions, etc